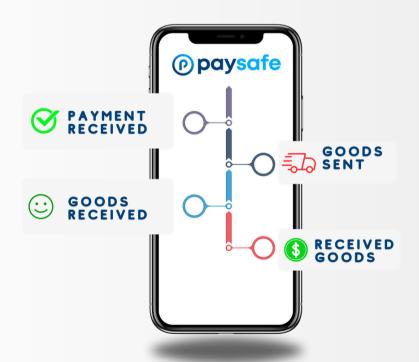

Jurie discovered the need for a SECURE SYSTEM to protect the Buyer & Seller in transaction with NO GREY AREAS.

Back in 2018-2019- GolfHub averaged 10K+ transactions per month!

Realising that was a mere fraction of the overall market, our journey began...

paysafe escrow system ensures that both buyers and sellers are protected, fostering trust and transparency in every transaction.

SAM: 20 - 30M Transactions
Facebook Marketplace, Gumtree etc

R65B Annual Transactions