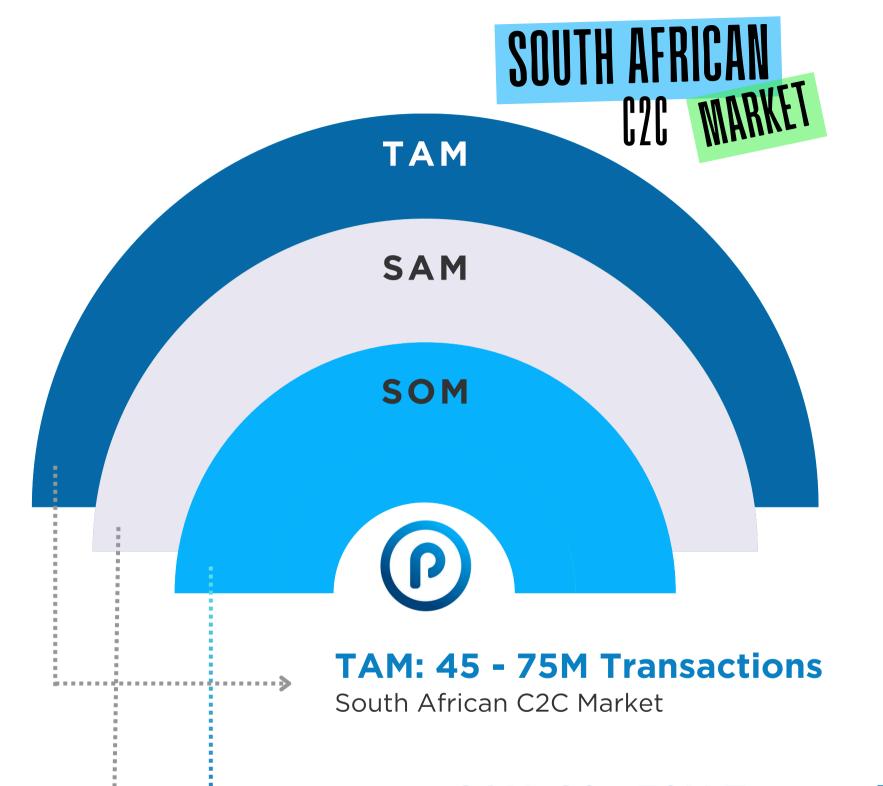

#### Over 18 million C2C transactions on

Facebook alone in South Africa

Traditional payment methods leave both parties vulnerable to fraud and disputes.

The rise of online trading post-covid has further highlighted the **need** for **secure payment solutions**.

paysafe escrow system ensures that both buyers and sellers are protected, fostering trust and transparency in every transaction.

SAM: 20 - 30M Transactions
Facebook Marketplace, Gumtree etc

R65B Annual Transactions

SOM: 2 - 3M Transactions R7.5B Annual Transactions