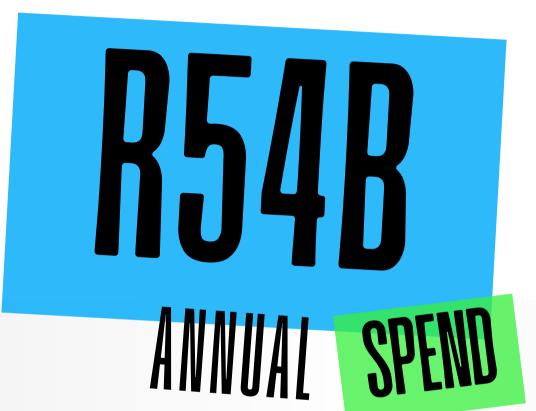

paysafe escrow system ensures that both buyers and sellers are protected, fostering trust and transparency in every transaction.

SAM: 20 - 30M Transactions
Facebook Marketplace, Gumtree etc

R65B Annual Transactions